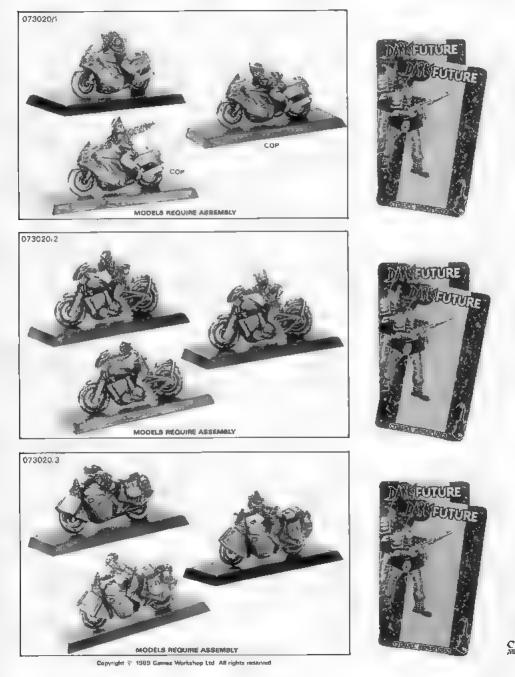

# DARK FUTURE BIKES

EACH TRADE SLEEVE CONTAINS 2 EACH OF 6 DIFFERENT BLISTERS

ITALES:

### 073020 **DARK FUTURE BIKES**

EACH TRADE SLEEVE CONTAINS 2 EACH OF 6 DIFFERENT BLISTERS

DAL REAL OF

Copyright 5 1989 Genera Workshop Ltd. All rights catervad.